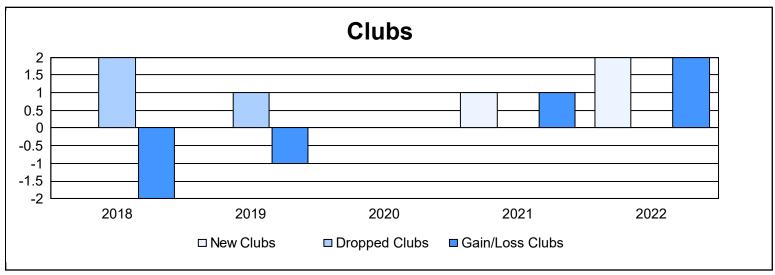

District 11 A1 As of June 2022 Cumulative

| Year      | New<br>Clubs | Dropped<br>Clubs | Gain/<br>Loss<br>Clubs | New<br>Members | Charter<br>Members | Reinstate<br>Members | Transfer<br>Members | Total<br>Member<br>Added | Total<br>Members<br>Dropped | Gain/<br>Loss<br>Members |
|-----------|--------------|------------------|------------------------|----------------|--------------------|----------------------|---------------------|--------------------------|-----------------------------|--------------------------|
| 2017-2018 | 0            | 2                | -2                     | 66             | 5                  | 16                   | 19                  | 106                      | 232                         | -126                     |
| 2018-2019 | 0            | 1                | -1                     | 80             | 4                  | 12                   | 3                   | 99                       | 133                         | -34                      |
| 2019-2020 | 0            | 0                | 0                      | 53             | 2                  | 26                   | 3                   | 84                       | 120                         | -36                      |
| 2020-2021 | 1            | 0                | 1                      | 86             | 24                 | 4                    | 5                   | 119                      | 113                         | 6                        |
| 2021-2022 | 2            | 0                | 2                      | 135            | 58                 | 7                    | 5                   | 205                      | 166                         | 39                       |
| Average   | 1            | 1                | 0                      | 84             | 19                 | 13                   | 7                   | 123                      | 153                         | -30                      |